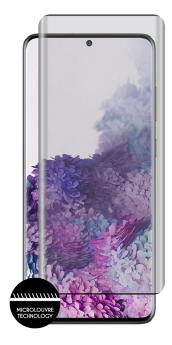

## 3D SEMI CURVED EDGE GLUE TEMPERED GLASS

Privacy is the human nature, however your smartphone could expose **sensitive information** when used in public. People around you **tend to glare** at your smartphone intentionally or not.

With the new revolutionary screen protector PRIVACY ANTI-SPY 3D SEMI CURVED EDGE GLUE from IDOL 1991 and VOLTE-TEL, you can protect your smartphone from prying eyes by restricting the view angle so the screen can be visible only from you. This is achieved with the new microlouvre technology that darkens the phone screen over a 35° viewing angle without any blurring or distortion. With just 0.30mm thickness, it has high precision curved edges for maximum safety.