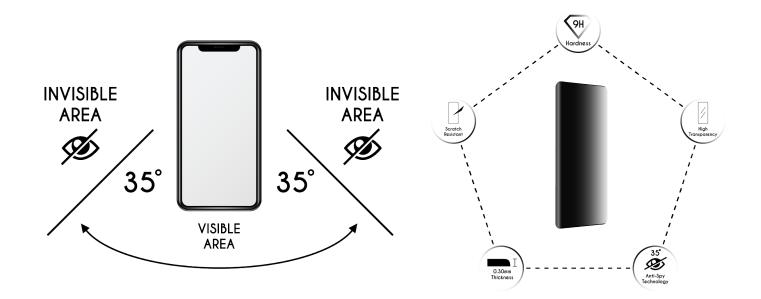

With the new revolutionary screen protector PRIVACY ANTI-SPY 3D SEMI CURVED EDGE GLUE from IDOL 1991 and VOLTE-TEL, you can protect your smartphone from prying eyes by restricting the view angle so the screen can be visible only from you. This is achieved with the new microlouvre technology that darkens the phone screen over a 35° viewing angle without any blurring or distortion. With just 0.30mm thickness, it has high precision curved edges for maximum safety.

The specific Tempered Glass is designed to be **compatible** with raised edge cases to maximize screen protection, it

has strong glue on the edges (Edge Glue) for easier application and avoidance of air bubbles that is easier to form when using a common full glue tempered glass. It has **high hardness durability 9H** that makes it hard to scratch or break. Even in the case that it breaks, it becomes many **little pieces that stay together** so it eliminates any danger of user injury or screen damage.